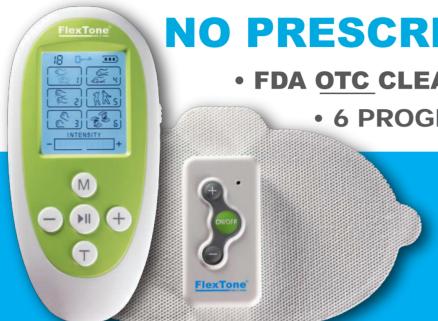

# NO PRESCRIPTION NEEDED

- FDA OTC CLEARED EMS+TENS COMBO
  - 6 PROGRAMS
    1 REMOTE
    1 PAD

#### **RETAIL READY \$8900**

Our Units ship retail ready with the Complete Set - Retail Color Box, Wireless remote, Dual Mode Motor, USB Cable, AC wall adapter, Manual, and Electrode Pad.

#### **DUAL CONTROL**

The ProWireless features dual control capability for convenient use and handling. Simply use the remote or the on-motor control system to achieve the most therapeutic treatment.

#### **ILLUMINATED**

Usability in one of the most important design choices we make. This is why we include a blue backlict LCD for crystal clear functionality.

## WHAT'S INCLUDED:

The ProWireless comes complete with: A retail ready full color box, (1) Rechargeable remote, (1) Rechargeable Dual Control Motor, (1) Electrode Pad, (1) USB recharging cable, (1) AC wall adapter, and (1) Manual.