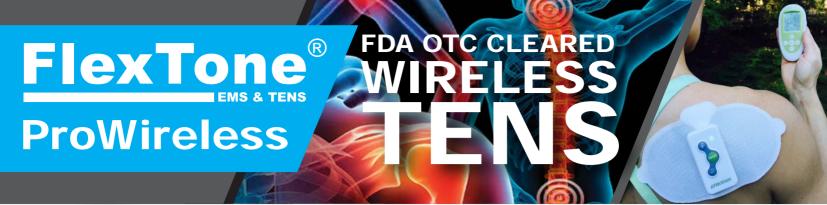

#### **WIRELESS**

The ProWireless is the strongest and most versatile wireless TENS and EMS combo unit in the world. Making adjustments and changes is a breeze with the wireless remote!

# NATURAL PAIN RELIEF:

The ProWireless utilizes special TENS frequencies which fight pain at its root. This coupled with the easy to use remote control make the ProWireless a top pick for pain control at home, and on the go.