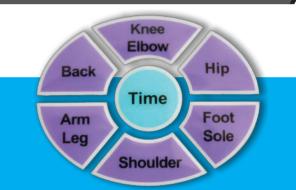

## RETAIL READY \$39900

With '**Body IQ**' EMS & TENS has never been so easy. The user simply selects the desired body part and sets the intensity.

### **BODY IQ**

Body IQ is the world's easiest and most simple EMS and TENS treatment available. This Cutting edge technology allows the user to simply select any body part for treatment.

#### **EASY TO USE:**

The Rx-8000 is the easiest to use EMS and TENS device in the world. By simplifying the process with Body IQ technology, the Rx-8000 takes all the guesswork out of EMS and TENS therapy. With specific frequencies designed for individual body parts and goals, the Rx-8000 is truly a cutting edge piece of technology.