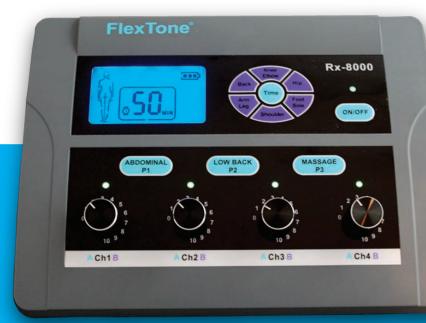

## **MULTI CHANNEL**

The Rx-8000 is the most versatile EMS and TENS device on the market with:

- 8 Channels 16 Pads
- 9 Body IQ Frequencies

### **VERSATILE:**

By combining TENS and EMS into one powerful and high quality unit, the Rx-8000 is one of the most versatile and all-encompassing units ever made. Here at Flextone, we like to say, "You'll never outgrow the Rx-8000!", and we believe this is true. With 8 fully powered channels, 16 pads, 9 unique frequencies, and infinitely granular intensity selection, the Rx-8000 is indeed the king of EMS and TENS therapy.